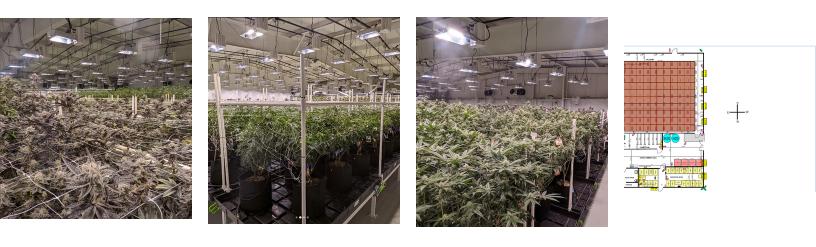

## FOR SALE | Additional Photos

1760 Renaissance Dr, Niles, MI 49120

**Elijah Simkins** 313.354.6884

elijah.simkins@expcommercial.com

eXp Commercial, LLC, its direct and indirect parents and their subsidiaries (together, "We") obtained the information above from sources believed to be reliable, however, We have not verified its accuracy and make no guarantee, warranty or representation, expressed or implied, about such information contained above is submitted subject to the possibility of errors, omissions, price changes, rental or other conditions, prior sale, lease or financing, or withdrawal without notice. Any projections, opinions, assumptions or estimates of the information contained above or provided in connection therewith, either expressed or implied, are for example only, and they may not represent current or future performance of the subject property. You, together with your tax and legal advisors, should conduct your own thorough investigation of the subject property and potential investment.

#### **Property Overview**

This is a chance to buy a newly built, 6,000 SF organic certified grow with great brand recognition in a cannabis friendly area. The operators just recently built a 2,000 SF expansion that adds 720 SF of new vegetation space that features 7- two tiered rolling racks and additional Scynce Raging Kale II lights, vault room, shipping intake room, storage, break room, and more!

#### **Property Highlights**

- 6000 SF operating and profitable grow (Class A Med/Class B AU)
- Brand new 2000 SF expansion that has yet to be utilized
- 4.31 Acres of buildable expansion space, w/ processing plans in place
- EnviroCann, EnvirOrganic, OCAL Certified
- Product Catalog with 10+ SKUs
- Turn-Key Operation with 10+ Employees
- Wholesale Contracts and 25+ Retail Customers