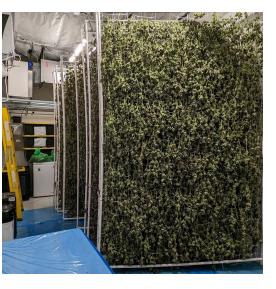

## FOR SALE | Additional Photos

1760 Renaissance Dr, Niles, MI 49120

**Elijah Simkins** 313.354.6884

elijah.simkins@expcommercial.com

eXp Commercial, LLC, its direct and indirect parents and their subsidiaries (together, "We") obtained the information above from sources believed to be reliable, however, We have not verified its accuracy and make no guarantee, warranty or representation, expressed or implied, about such information contained above is submitted subject to the possibility of errors, omissions, price changes, rental or other conditions, prior sale, lease or financing, or withdrawal without notice. Any projections, opinions, assumptions or estimates of the information contained above or provided in connection therewith, either expressed or implied, are for example only, and they may not represent current or future performance of the subject property. You, together with your tax and legal advisors, should conduct your own thorough investigation of the subject property and potential investment.

#### **Property Overview**

This is a chance to buy a newly built, 6,000 SF organic certified grow with great brand recognition in a cannabis friendly area. The operators just recently built a 2,000 SF expansion that adds 720 SF of new vegetation space that features 7- two tiered rolling racks and additional Scynce Raging Kale II lights, vault room, shipping intake room, storage, break room, and more!