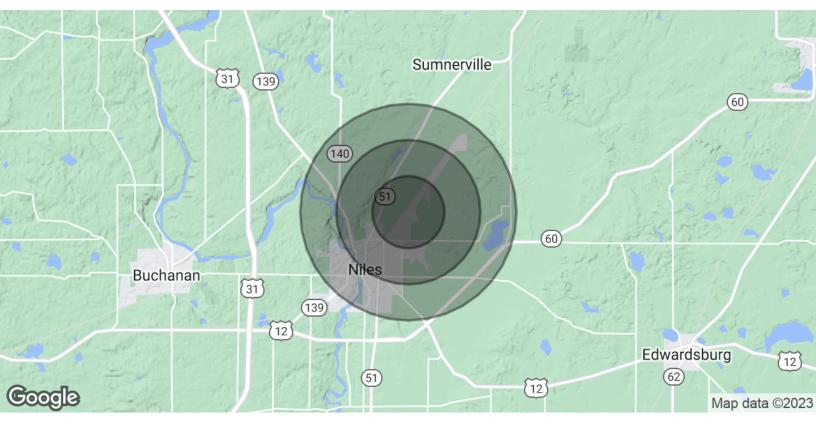

## FOR SALE | Demographics Map & Report

1760 Renaissance Dr, Niles, MI 49120

| Population           | 1 Mile   | 2 Miles  | 3 Miles   |
|----------------------|----------|----------|-----------|
| Total Population     | 2,347    | 8,589    | 17,757    |
| Average Age          | 34.6     | 36.2     | 39.2      |
| Average Age (Male)   | 34.7     | 35.4     | 37.6      |
| Average Age (Female) | 34.8     | 37.7     | 40.6      |
| Households & Income  | 1 Mile   | 2 Miles  | 3 Miles   |
| Total Households     | 1,085    | 3,797    | 8,225     |
| # of Persons per HH  | 2.2      | 2.3      | 2.2       |
| Average HH Income    | \$50,109 | \$58,119 | \$55,059  |
| Average House Value  | \$78,270 | \$82,085 | \$111,630 |

\* Demographic data derived from 2020 ACS - US Census

**Elijah Simkins** 

313.354.6884 elijah.simkins@expcommercial.com

eXp Commercial, LLC, its direct and indirect parents and their subsidiaries (together, "We") obtained the information above from sources believed to be reliable, however, We have not verified its accuracy and make no guarantee, warranty or representation, expressed or implied, about such information. The information contained above is submitted subject to the possibility of errors, omissions, price changes, rental or other conditions, prior sale, lease or financing, or withdrawal without notice. Any projections, opinions, assumptions or estimates of the information contained above or provided in connection therewith, either expressed or implied, are for example only, and they may not represent current or future performance of the subject property. You, together with your tax and legal advisors, should conduct your own thorough investigation of the subject property and potential investment.