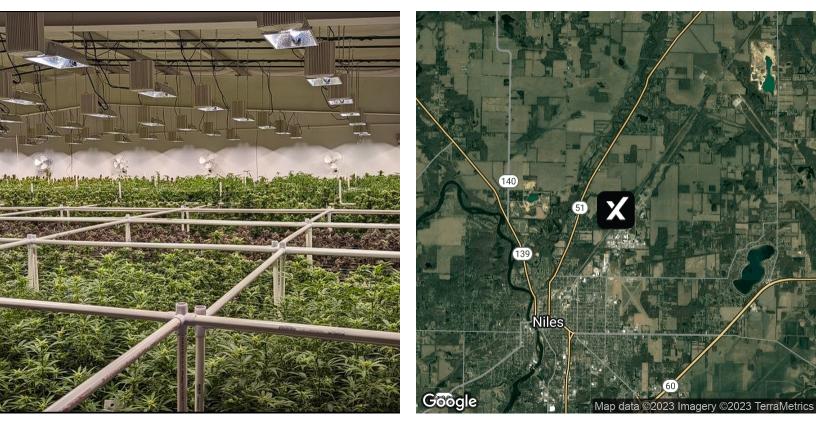

#### **Property Overview**

This is a chance to buy a newly built, 6,000 SF organic certified grow with great brand recognition in a cannabis friendly area. The operators just recently built a 2,000 SF expansion that adds 720 SF of new vegetation space that features 7- two tiered rolling racks and additional Scynce Raging Kale II lights, vault room, shipping intake room, storage, break room, and more!

#### **Property Highlights**

- 6000 SF operating and profitable grow (Class A Med/Class B AU)
- Brand new 2000 SF expansion that has yet to be utilized
- 4.31 Acres of buildable expansion space, w/ processing plans in place
- EnviroCann, EnvirOrganic, OCAL Certified
- Product Catalog with 10+ SKUs
- Turn-Key Operation with 10+ Employees
- Wholesale Contracts and 25+ Retail Customers

## FOR SALE | Regional Map

1760 Renaissance Dr, Niles, MI 49120

## FOR SALE | Aerial Map

1760 Renaissance Dr, Niles, MI 49120

**Elijah Simkins** 

eXp Co

313.354.6884 elijah.simkins@expcommercial.com

nercial. LLC. its direct and indirect parents and their subsidia

ies (together, "We") obta