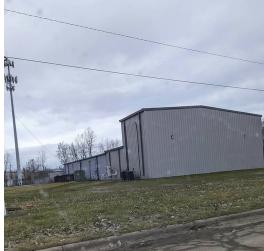

#### PROPERTY INFORMATION

eXp Commercial | 101 Big Beaver Road | Troy, MI 48084 |

#### **Offering Summary**

| Sale Price:    | \$1,295,000          |  |
|----------------|----------------------|--|
| Building Size: | 6,000 SF             |  |
| Available SF:  | 6000 SF              |  |
| Lot Size:      | 4.31 Acres           |  |
| Price / SF:    | \$215.83             |  |
| Renovated:     | 2022                 |  |
| Zoning:        | Industrial           |  |
| Market:        | Commercial           |  |
| Submarket:     | Cannabis Cultivation |  |

#### **Property Overview**

This is a chance to buy a newly built, 6,000 SF organic certified grow with great brand recognition in a cannabis friendly area. The operators just recently built a 2,000 SF expansion that adds 720 SF of new vegetation space that features 7- two tiered rolling racks and additional Scynce Raging Kale II lights, vault room, shipping intake room, storage, break room, and more!